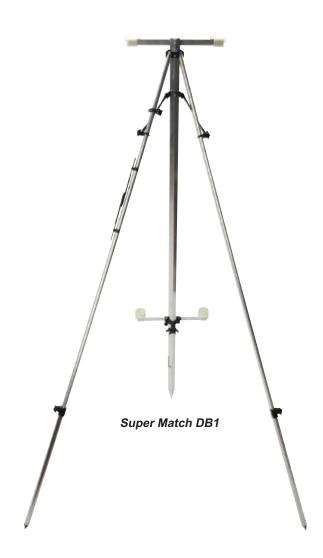

## > SUPER MATCH DB1

Contains all of the features of the Super-Match but with added extras, including Leg Lock Kit, Trace Bar, Leg Extenders and 16" luminous Double Head and Double Cup.

| MODEL  | DESCRIPTION                | RRP    |
|--------|----------------------------|--------|
| SMDB5D | Super-Match DB1 Double 5ft | £75.99 |
| SMDB6D | Super-Match DB1 Double 6ft | £84.99 |
| SMDB7D | Super-Match DB1 Double 7ft | £89.99 |

Leglock kit & tracebar

Adjustable legs

Adjustable rod rest head

Adjustable cup