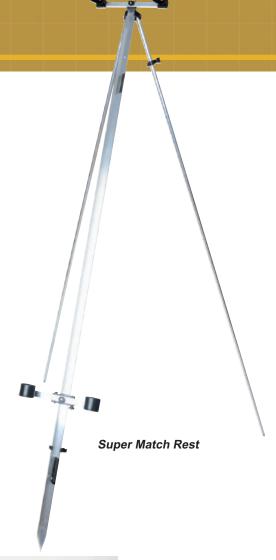

## > SUPER MATCH REST

The Super-Match Rest is now in it's 30th year and was the first of it's kind on the market. Tried and tested in all conditions, this tripod can be used on most surfaces and is favoured by many of Europe's top anglers.

## Features:

Spiked feet, bucket hook, trace clip, foot rest, leg clips. Supplied with 10" Double Head and Double Cup. Many optional extras available.

| MODEL | DESCRIPTION                 | RRP    |
|-------|-----------------------------|--------|
| SMR5D | Super-Match Rest Double 5ft | £55.99 |
| SMR6D | Super-Match Rest Double 6ft | £59.99 |
| SMR7D | Super-Match Rest Double 7ft | £64.99 |