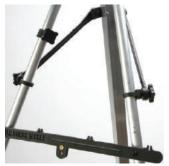

Leglock kit & tracebar

Adjustable legs

Adjustable rod rest head

Adjustable cup