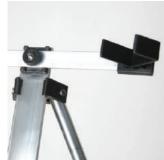

Leglock kit & tracebar

Adjustable legs

Adjustable rod rest head

Adjustable cup