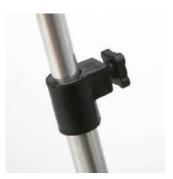

## Features:

Spiked feet, bucket hook. Supplied with 10" Double Head only. Optional Double Cup available.

| MODEL | DESCRIPTION                | RRP    |
|-------|----------------------------|--------|
| TR5D  | Standard Tripod Double 5ft | £34.99 |
| TR6D  | Standard Tripod Double 6ft | £37.99 |