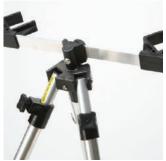

## Features:

Spiked feet, bucket hook. Supplied with 10" Double Head only. Optional Double Cup available.

| MODEL | DESCRIPTION                | RRP    |
|-------|----------------------------|--------|
| TR5D  | Standard Tripod Double 5ft | £34.99 |
| TR6D  | Standard Tripod Double 6ft | £37.99 |