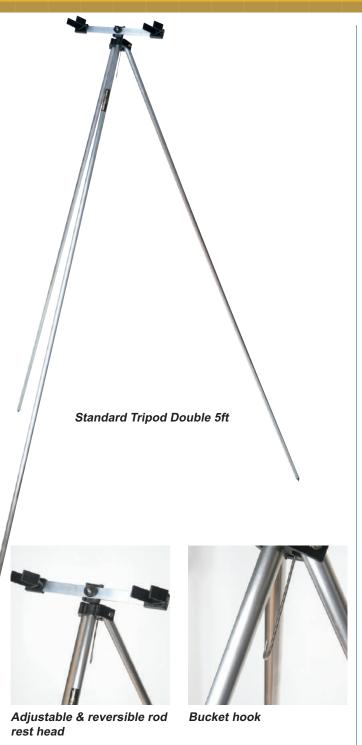

## > STANDARD TRIPOD

Designed for light to medium shore fishing. Can be used on most surfaces.

## Features:

Spiked feet, bucket hook. Supplied with 10" Double Head only. Optional Double Cup available.

| MODEL | DESCRIPTION                | RRP    |
|-------|----------------------------|--------|
| TR5D  | Standard Tripod Double 5ft | £34.99 |
| TR6D  | Standard Tripod Double 6ft | £37.99 |