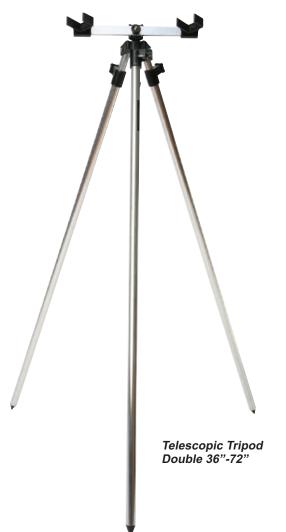

## > TELESCOPIC TRIPOD

Sturdy adjustable tripod. Ideal for shore, rock or pier fishing.

Features:

Spiked feet, bucket hook. Supplied with 10" Double Head only. Optional Double Cup available.

| MODEL    | DESCRIPTION                       | RRP    |
|----------|-----------------------------------|--------|
| TEL3672D | Telescopic Tripod Double 36"-72"  | £39.99 |
| TEL4284D | Telescopic Tripod Double 42"-84"  | £49.99 |
| TEL4896D | Telescopic Tripods Double 48"-96" | £54.99 |