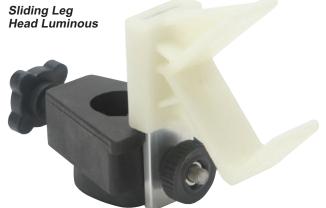

## > SLIDING LEG HEAD LUMINOUS

Luminous version. Fits all tripods. Allows rod to be kept low for flatty bashing or for fishing close in. Fitting two to front legs allows angler to lay spare rod across the front of the tripod.