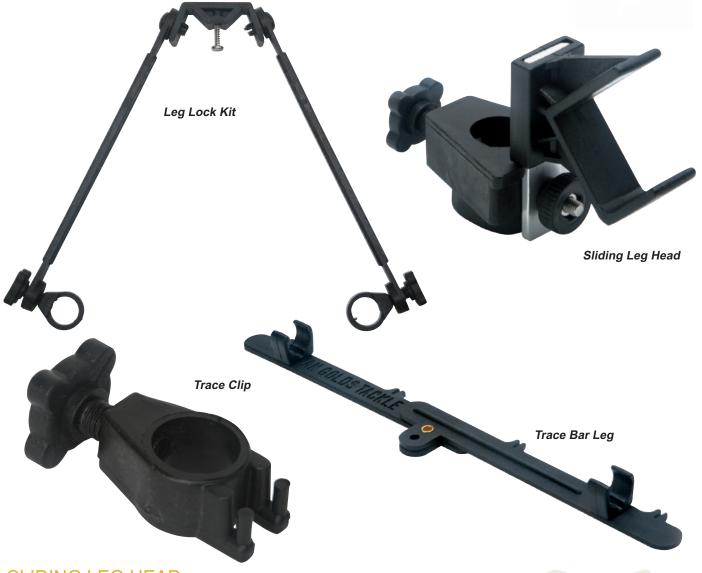

## > SLIDING LEG HEAD

Fits all tripods. Allows rod to be kept low for flatty bashing or for fishing close in. Fitting two to front legs allows angler to lay spare rod across the front of the tripod.

#### > LEG LOCK

Kit Fits Super-Match range. Allows legs to be locked in position. Ideal for shallow beaches where the angler is always on the move. Also great for promenades, piers etc.

## > TRACE BAR

Fits all tripods. Use to hang up to 4 spare traces/rigs.

#### > TRACE CLIP

Fits all tripods. Adjustable clip for round legs. Use to hand up to 2 spare traces/rigs.