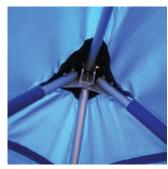

## Ian Golds SOFT WEAR

Velcro rod straps

**Reinforced apex** 

## > IGLOO SHELTER

Unique beach shelter with improved adjustable extender bars that can be erected in seconds on most surfaces. Adjustable height depending on how far apart legs are spread. Rolls up straight, big enough for two anglers and all their tackle. Lays flat on the ground before erecting, making it exceptionally easy to put up, even in high winds! Angler can sit on their tackelbox and still have plenty of headroom ... even when wearing a head lamp! Velcro straps to hold spare rods when fishing. You can even stand up in it.